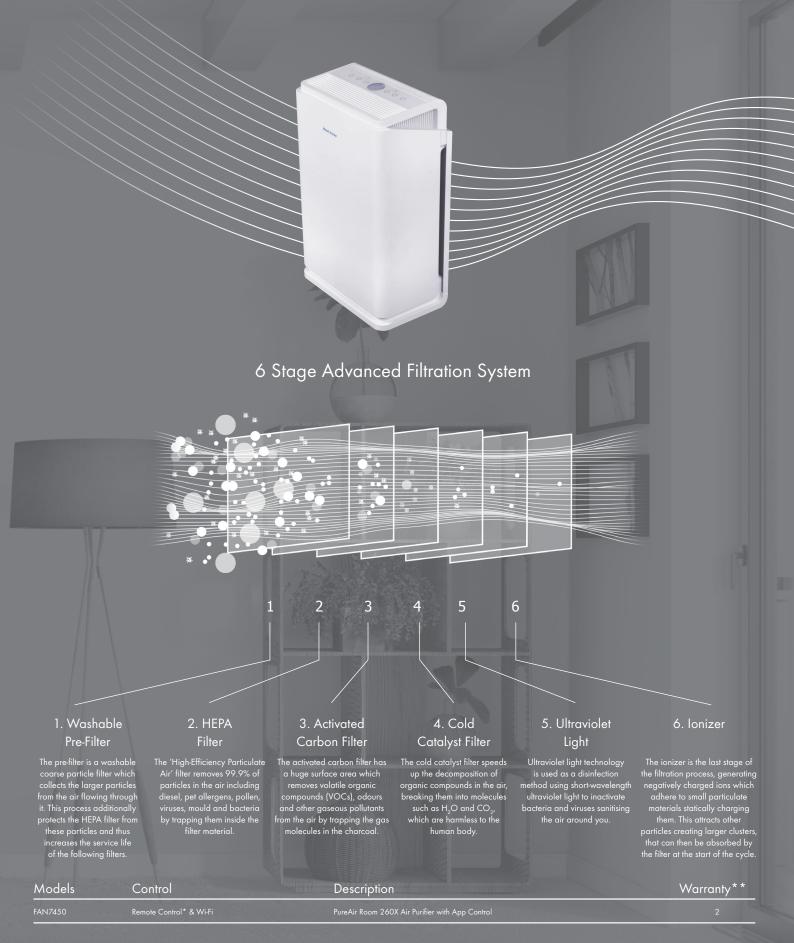

#### Mould

Mycotoxins released by mould spores can cause headaches, eczema & lung conditions such as asthma

#### Dust

Household dust can be an irritant to our skin and lungs. It is also perfect food for dust mites which produce allergens

#### Viruses

Bacteria and viruses spread easily around the home in the air causing cold and flu like symptoms

#### Odour

Odour can be unpleasant but odour also caused by pollutants like aerosols and air fresheners are detrimental health

We spend more than 90% of our time indoors breathing air that is up to 5 times more polluted than outdoor air. Indoor air can contain over 900 chemicals, particulates, biological materials, viruses and bacteria. Each of us breaths 9000 litres of air each day and poor indoor air quality affects the health of everyone in your home. The PureAir Room is an advanced multistage air cleaning system which removes these harmful particles and neutralises bad smells, purifying the air you and your family breathe for a fresher and healthier indoor environment.